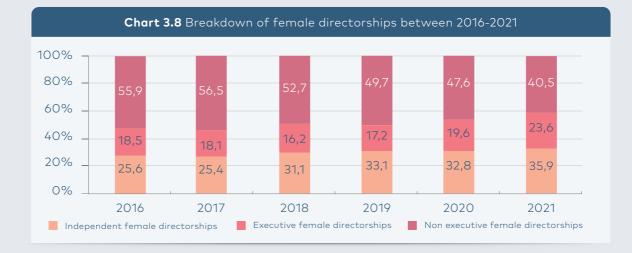

*Chart 3.8* below shows the breakdown of statutory positions of female directors as required by the Capital Markets Board as independent, executive, and non-executive directors. In 2021, female executive directors have increased to 23.6%.