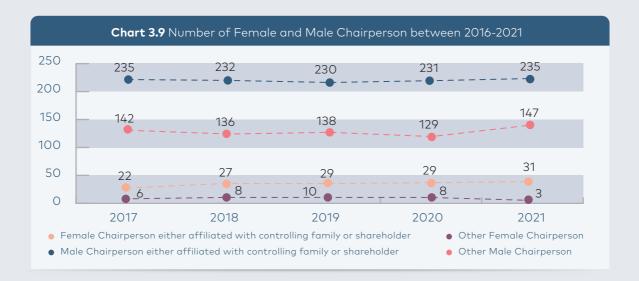

#### Women and Men in Chairperson/CEO/General Manager Positions on BIST Boards

Only 34 companies have appointed a female chairperson in 2021 corresponding to 8% of all companies. As shown in *Chart 3.9*, 31 of the 34 female chairpersons are affiliated with the controlling families and/or they directly own a significant number of shares. Only 3 professional women were appointed as the board chair again this year compared to 147 professional men.