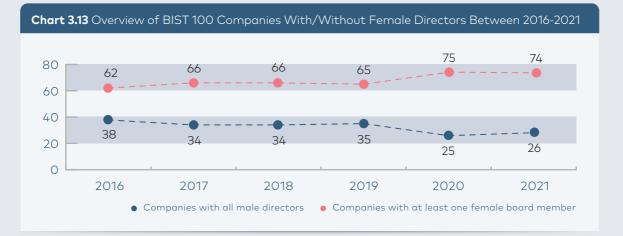

## Overview of Gender Diversity in BIST Company Boards in 2021

In 2021, out of 420, 139(33%) BIST companies did not include any female directors in their boards compared to 134 (34%) companies in 2020. Those companies with all male boards are listed in Appendix A. *Chart 3.3* presents the breakdown of companies with or without female directors in 2021.

*Chart 3.4* demonstrates change in the ratio of companies with at least one female director between 2016-2021. In 2020, 66.9% of the companies had at least one female board member while this figure was 66.2% in 2020.