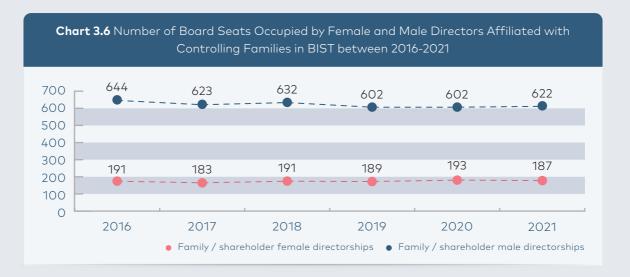

#### Overview of Family/Shareholder Female-Male Directorships in BIST

In 2021, there were 187 female directors affiliated with owner families in BIST compared to 193 in 2020 representing 39% of all female directors.