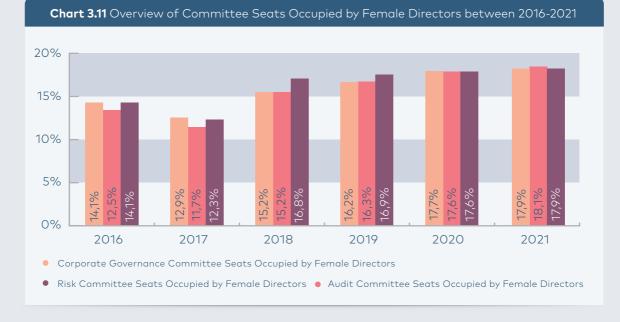

*Chart 3.11* 11 presents the progress in gender diversity in board committees over the years. The seats occupied by female directors in audit and corporate governance committees have increased over the years until 2020, however the ratios are almost the same as the previous year in 2021.