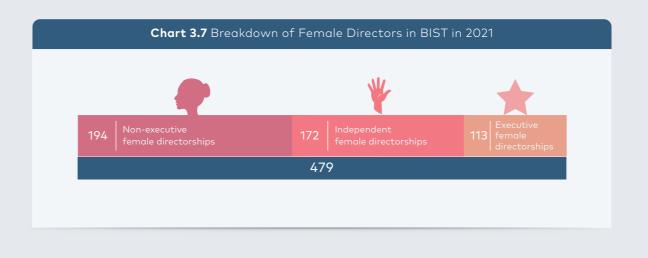

In 2021, out of 479 female directorships, 194 (40.5%) are held by female directors who are non-executive but not independent, whereas 172 (36%) are independent. As shown in *Chart 3.7*, only 113 (23.5%) of the female directors have executive responsibilities, compared to 19.4 in 2020.