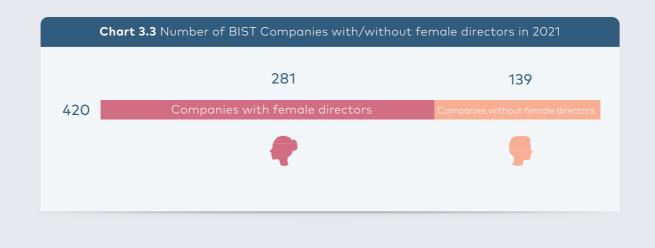

## Overview of Gender Diversity in BIST Company Boards in 2021

In 2021, out of 420, 139(33%) BIST companies did not include any female directors in their boards compared to 134 (34%) companies in 2020. Those companies with all male boards are listed in Appendix A. *Chart 3.3* presents the breakdown of companies with or without female directors in 2021.