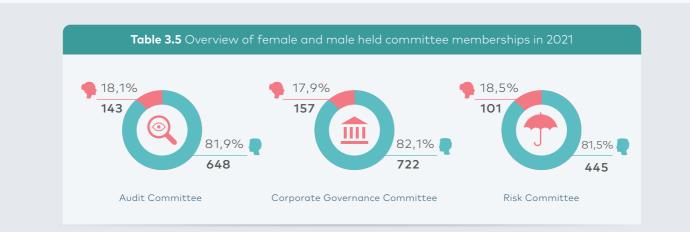

### **Composition of Board Committees**

In 2010, board committees had 2216 seats. All companies have mandatory Audit Committees and Corporate Governance Committees. Some companies have other committees such as the Sustainability Committee. 18.1% of Audit Committee seats and 17.9% of Corporate Governance Committee seats are filled by women as shown in *Table 3.5.* These figures correspond to 143 seats in audit committees, and 157 seats in corporate governance committees.