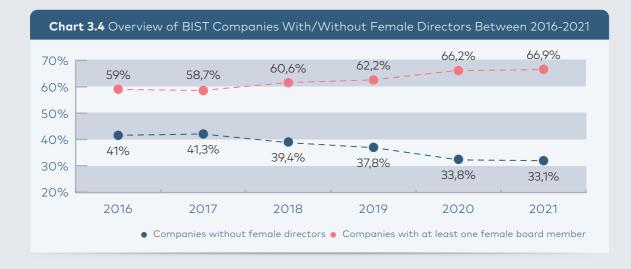

*Chart 3.4* demonstrates change in the ratio of companies with at least one female director between 2016-2021. In 2020, 66.9% of the companies had at least one female board member while this figure was 66.2% in 2020.