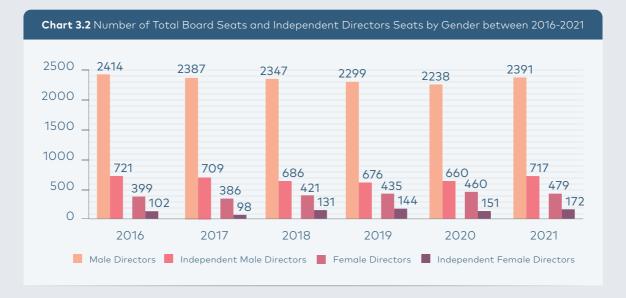

#### Overview of Male and Female Board Seats in BIST

*Chart 3.2* represents the change in total number of board seats and the number of female and independent directors between 2016-2021. Out of 889 independent directors in 2021, 172 were female. The ratio of female independent members within the total number of independent members has been increasing since 2017.