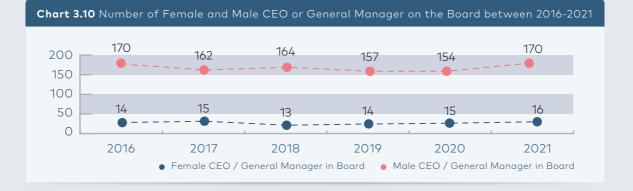

In 2021, 16 companies have female CEOs who sit on the board, corresponding to only 3% of all BIST companies. The number of male CEOs is 170 representing 40% of all companies as shown in *Chart 3.10*. Out of 170 male CEO, 42 have dual roles both as CEO and Chair whereas only 1 woman have dual roles as both. 234 companies (55%) did not include their top executives in their board.