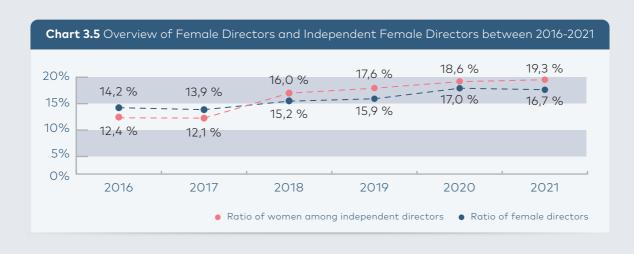

#### Overview of Female Directors in BIST

In 2021, women were elected to 479 seats in the boards of companies listed in BIST. This number represents 16.7% of all directorships, down from 17.0% in 2020. On the other hand, as shown in **Chart 3.5** below, the ratio of female independent board members to all independent directors is increased to 19.3% from 18.6% in 2020.