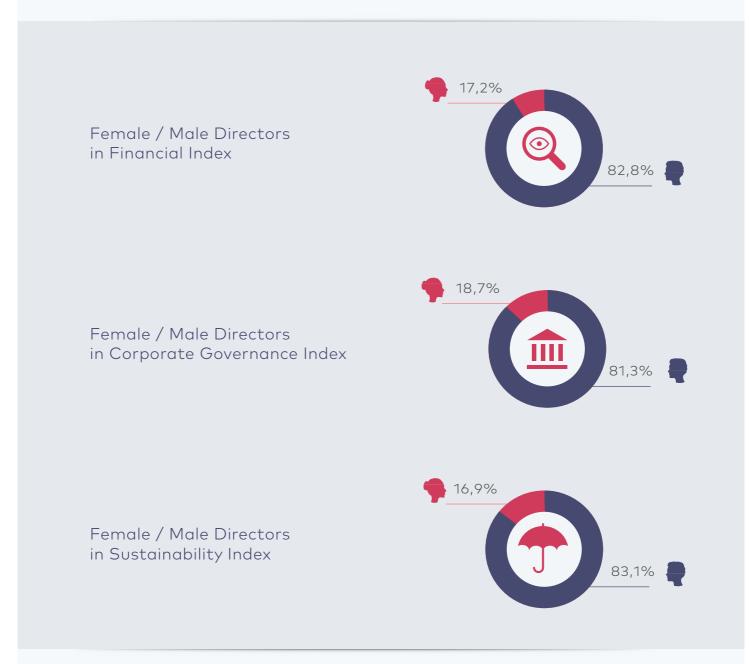

BIST 100 companies, Turkey's largest, continued to underperform with 15.3% board seats filled by female directors, compared to 17.0% of BIST-ALL, this also represented a declining ratio. 26 BIST-100 companies elected all-male boards in 2021. The paradoxical findings of the past years regarding the performance of indices whereby one would expect a better representation of women in boards continued to disappoint; the Sustainability Index underperformed BIST-ALL with 16.9% female directors whereas the Corporate Governance Index is only slightly better at 18.7%.

#### BIST Financial Index, BIST Corporate Governance Index and Sustainability Index

There are 113 companies in BIST Financial Index, 57 companies in Corporate Governance Index and 62 companies in Sustainability Index in 2021. Percentage of female directors in the companies that constitute the Corporate Governance Index has increased from 18.4% in 2020 to 18.7%, however, percentage of female directors decreased from 18.4% in 2020 to 17.1% in 2021 in the Financial Index. The percentage of female directors in Sustainability Index is 16.9%.