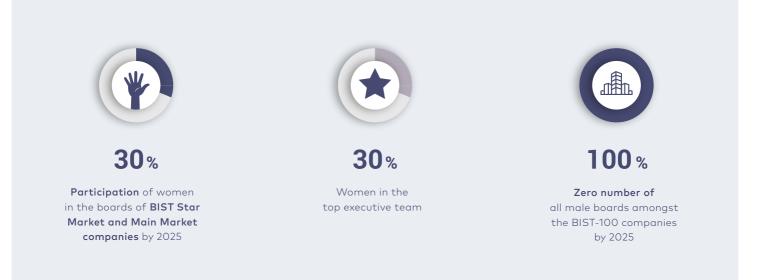

#### Board of Directors of the 30% Club Turkey has set the following targets for the campaign:

These targets correspond to approximately a three-fold increase in the number of professional women on corporate boards from the current level considering that half of the women sitting on corporate boards today are members of controlling shareholder families.

30% Club Turkey Chapter, with its 52 leading CEOs and Board Chairs as its members, is committed, in solidarity with other chapters, to inspire their peers, influence those with power to drive change and enable future women leaders for creating a business environment free from discrimination and violation of human rights.