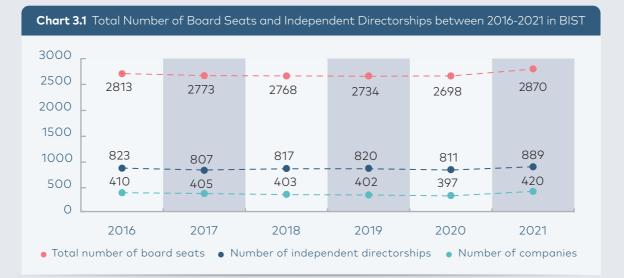

#### **Overview of Board Seats**

In 2021, there were 420 companies listed in BIST, the highest number since 2015. Accordingly, the total number of board seats was 2870, higher than the number of seats in 2020. In addition, the number of independent board members reached to 889, highest number since 2012 as seen in *Chart 3.1.* In 2021, the average board size is 6.8, same as in 2020. The ratio of independent directors remained at 30% as 2020.