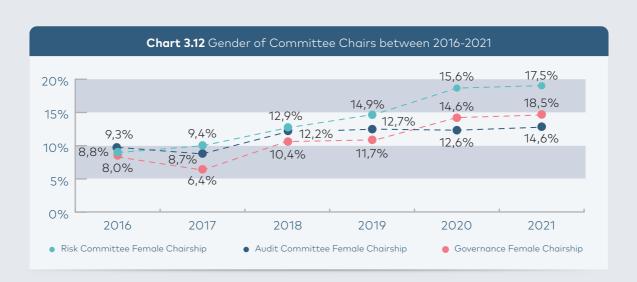

In 2021, 18.5% of corporate governance committees, 14.6% of audit committees and 17.5% of Risk Committees had a female chair.